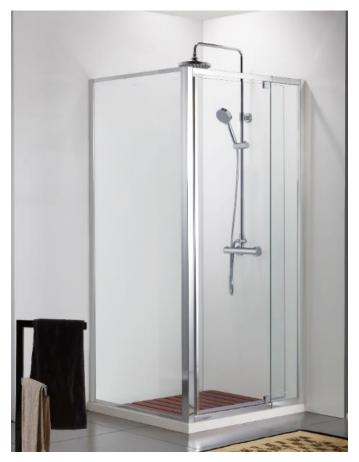

## Selena with Return Panel Shower Door

- Pivot Door
- Material: Aluminum
- Glass Thickness: 6mm
- Finish: Polished chrome
- Feature: Door can be installed Left or Right opening.
- Brand: NERVAL

Safety Tempered 16 CFR 1201 II ANSI 297.1-2015 CAN/CGSB 12.1-2017 8mm UA SGCC 6822

## Return Panel available, contact our sales team for stocked sizes